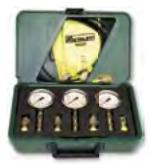

# Plastic Case Test Kits - Hand Held Gauges

Plastic Case Test Kit - 63mm Gauge

Plastic Case Test Kit -100mm Gauge

Plastic gauge boxes are available with 1, 2 & 3 63mm gauges and 1 gauge in 100mm, in a standard plastic box which carries test points and hoses in the base. The test boxes use the SPG series of gauges and therefore the pressure ranges need to be selected from page 3. Stauff Test 20 or Test 12 can be selected as the means connection.

## Ordering Code