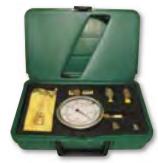

# Plastic Case Test Kits - Hand Held Gauges

Plastic Case Test Kit - 63mm Gauge

Plastic Case Test Kit -100mm Gauge

Plastic gauge boxes are available with 1, 2 & 3 63mm gauges and 1 gauge in 100mm, in a standard plastic box which carries test points and hoses in the base. The test boxes use the SPG series of gauges and therefore the pressure ranges need to be selected from page 3. Stauff Test 20 or Test 12 can be selected as the means connection.

## Ordering Code