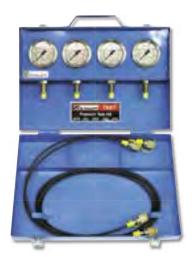

### **Metal Case Test Kits**

Test Hose included in Kit

Metal gauge boxes are available with 2, 3, 4, 5 & 6 gauges in a standard metal box which carries test hoses in the base. Compartments available to store Test couplings and adaptors sold separately. The top can be slipped off the hinges for hanging close to the test point by the top mounted handle. The test boxes use the SPG series of gauges and therefore the pressure ranges need to be selected from page 3. Either Stauff Test 20 or Stauff Test 12 can be selected as the means connection.

## **Ordering Code**