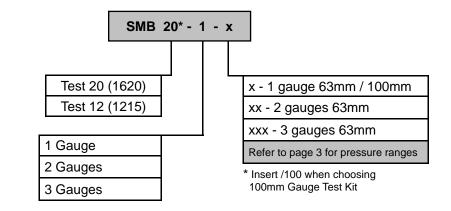

## **Ordering Code**

# Plastic Case Test Kits - Hand Held Gauges

Plastic Case Test Kit - 63mm Gauge

Plastic Case Test Kit -100mm Gauge

Plastic gauge boxes are available with 1, 2 & 3 63mm gauges and 1 gauge in 100mm, in a standard plastic box which carries test points and hoses in the base. The test boxes use the SPG series of gauges and therefore the pressure ranges need to be selected from page 3. Stauff Test 20 or Test 12 can be selected as the means connection.

## Ordering Code